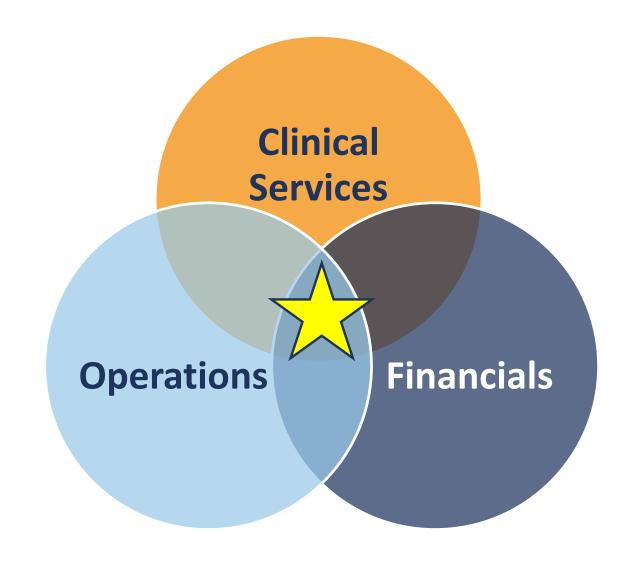

#### Scheduling Deconstruction & Theory

Decision was made to target the 250–300 order range

Provides bandwidth to assist other teams & if shift becomes busier than anticipated

Teams will cover only their assigned floors & will be responsible for all care items

Staff will rotate through & around teams to facilitate continuity of care