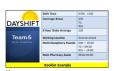

#### Reading Hospital Pharmacist Schedule

#### Historical Schedule Facts

32 Open Shifts every 2 weeks

3 Decentralized Pharmacists Day Shift M-F

Order Verification numbers range from under 150/shift to over 500/shift

Everyday features variable schedule