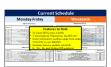

#### Historical Schedule Facts

32 Open Shifts every 2 weeks

3 Decentralized Pharmacists Day Shift M-F

Order Verification numbers range from under 150/shift to over 500/shift

Everyday features variable schedule

8-, 10-, 12- & 14-hour RPh positions

The secret of change is to focus all of your energy not on fighting the old, but on building the new."

~Socrates