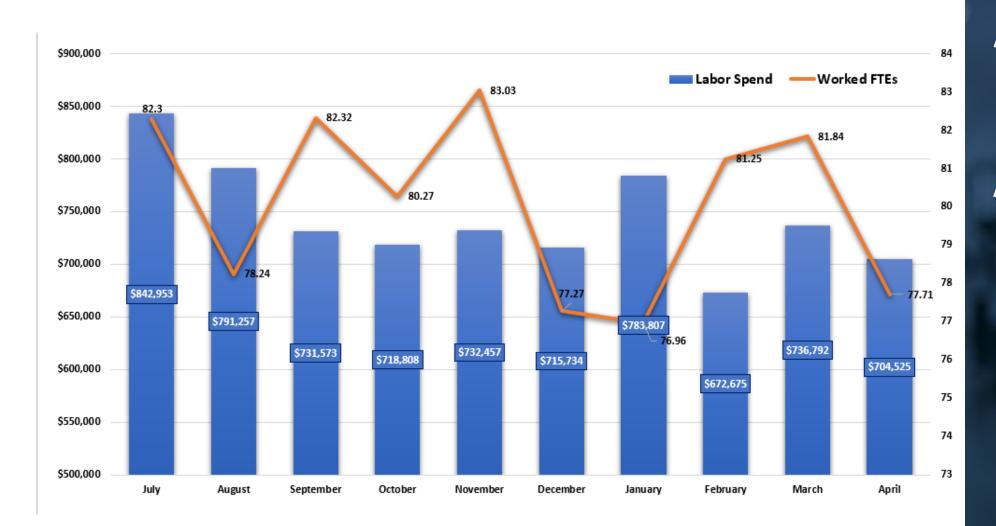

tion   | 3    | 4   | 1      | 2          | 3           | 4   | 1    | 2   |
| Education     | 4    | 1   | 2      | 3          | 4           | 1   | 2    | 3   |

























































#### Cube Scheduling | The Results

- Fully implemented for Pharmacists in August 2021
- 2.5% Pharmacist turnover since inception
- Increased:
  - Overtime pick up
  - Committee attendance
  - Morale
  - Ownership
  - Training opportunities
  - Vacation spots for staff
- **Decreased LOS Index** (0.98 0.95)
  - Targeted CHF/COPD/DM

#### **Staff Comments**

- "This removes thinking & helps with doing."
- "It's nice to be able to comfortably work even when we are short staff."
- "This is great. Why didn't you do this sooner?"



#### Cube Scheduling | The Results, continued



**Average Monthly**Labor Savings

\$99,895

Average Monthly
Worked FTE
Counts
Down 2.3

Allowed for Pharmacy Structure Reorganization





#### Cube Scheduling | Lessons Learned

- Celebrate the staff
- Be highly visible
- Transparency through change is paramount
- Simple changes after thorough analysis can have lasting positive impact

# Fortitudine Vincimus

"By endurance, we conquer."



#### Cube Scheduling | Pharmacy Optimization

#### References

- 1. Gorbach, C., Blanton, L., Lukawski, B. A., Varkey, A. C., Pitman, E. P., & Garey, K. W. (2015). Frequency of and risk factors for medication errors by pharmacists during order verification in a tertiary care medical center. *American Journal of Health-System Pharmacy*, 72(17), 1471+.
- 2. How to Start a Movement? Leadership Lessons fr