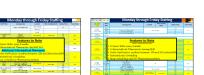

#### Historical Schedule Facts

32 Open Shifts every 2 weeks

3 Decentralized Pharmacists Day Shift M-F

Order Verification numbers range from under 150/shift to over 500/shift

Everyday features variable schedule

8-, 10-, 12- & 14-hour RPh positions

The secret of change is to focus all of your energy not on fighting the old, but on building the new."

~Socrates

#### Scheduling Deconstruction & Theory

Decision was made to target the 250–300 order range

Provides bandwidth to assist other teams & if shift becomes busier than anticipated

Teams will cover only their assigned floors & will be responsible for all care items