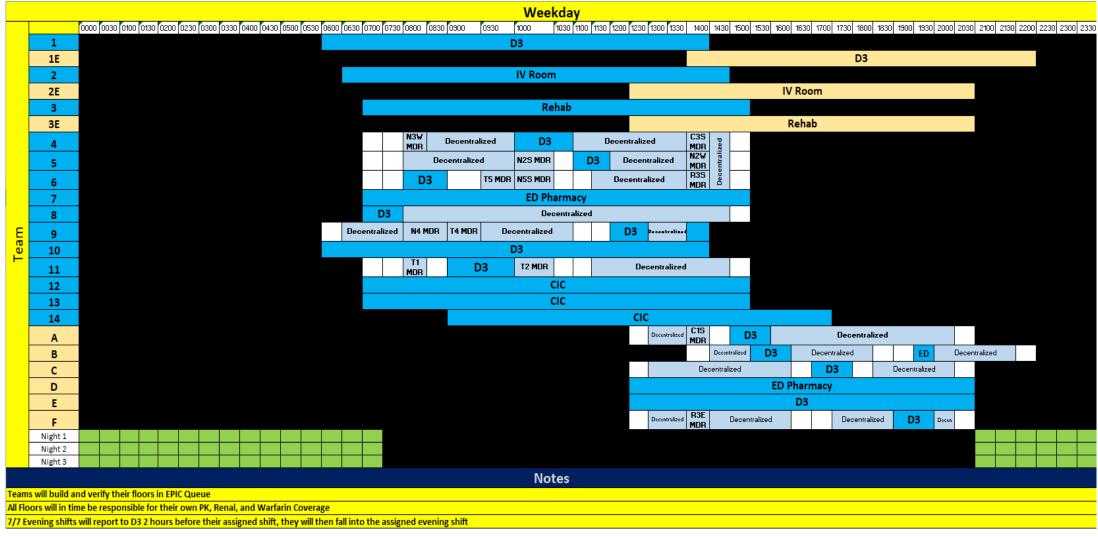

#### Reading Hospital Pharmacist Schedule

#### Historical Schedule Facts

32 Open Shifts every 2 weeks

3 Decentralized Pharmacists Day Shift M-F

Order Verification numbers range from under 150/shift to over 500/shift

Everyday features variable schedule

8-, 10-, 12- & 14-hour RPh positions

The secret of change is to focus all of your energy not on fighting the old, but on building the new."

~Socrates